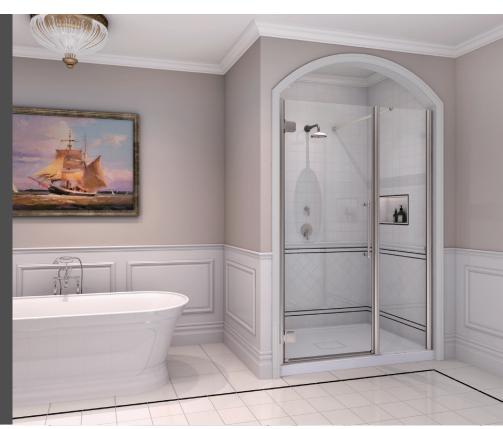

The Epoca is a fusion between a traditional antique look and our modern state of the art hardware. Because the rustic look is kept simple, it fits nicely and adds a romantic touch to more contemporary decor. The metal hinges and decorative handle keep the look soft without being overwhelming, making it easy to coordinate the Epoca shower with your existing bathroom design. This collection will add a distinct design element to your interior.

Interior and exterior double handle in polished stainless-steel

• Fixed panel and door panel 8mm

• Round extrusions

• Fixed and return panels with round support bar

· ZittaClean stain resistant glass treatment

· Hinges guaranteed for life

Magnetic closing

• Fixed panel secured with a squeeze gasket

· Finishing caps on extrusions

Aluminium threshold with sealing gasket

Double vertical seals

• Safe tempered glass with polished edges