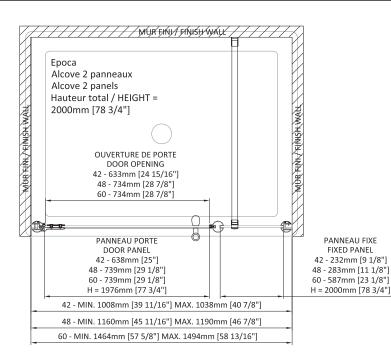

## **EPOCA**

SHOWER DOOR ALCOVE 1 DOOR, 1 FIXED Box#1 80 7/8"x 27"x 3 1/2" 2055 mm x 685 mm x 90 mm 93.7 lb (42.5 kg)

Door 42": DEO4200ASTA21 Box #2 80 7/8" x 12" x 2 3/4" 2055 mm x 305 mm x 70 mm 37.48 lb (17 kg) Door 48" : DEO4800ASTA Box #2 80 7/8" x 14" 2 3/4" 2055 mm x 355 mm x 70 mm 41.89 lb (19 kg)

Door 60": DEO6000ASTA21 Box #2 80 7/8" x 25 3/4" x 2 3/4" 2055 mm x 655 mm x 70mm 70.55 lb (32 kg)

Total number of boxes: 2

Very large door opening

Exterior opening

• Reversible left or right

• Height of 78¾" (2000mm)

Adjustment of the door panel level by the hinges

• Fixed panel level adjustment by wall extrusion (3/4 " - 20mm)

• Traditional design