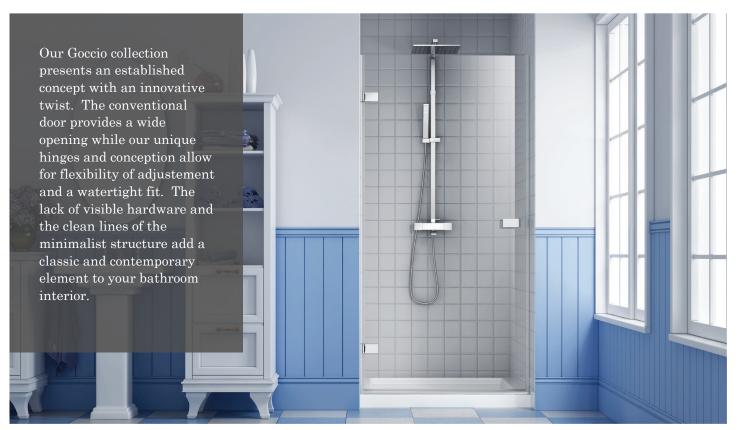

## GOCCIO

SHOWER DOOR ALCOVE 1 DOOR

Door 32" Gauche : DGC3200ASTG21 Door 32" Droite : DGC3200ASTH21 Box #1 80 1/8" x 29 3/8" x 3 2035mm x 745mm x 75mm 75 lb (34 kg)

Door 36" Gauche : DGC3600ASTG21 Door 36" Droite : DGC3600ASTH21 Box #1 80 1/8" x 33 1/25" x 3 2035mm x 850mm x 75mm 84.1 lb (38kg)

Total number of box : 1

- Very large door opening
- Exterior opening
- Reversible left or right
- Height of 80" (2033mm)
- Interior and exterior minimalist double handle in polished stainless-steel
- Fixed panel and door panel 8mm
- ZittaClean stain resistant glass treatment
- Hinges guaranteed for life
- Magnetic closing
- Fixed panel secured with a squeeze gasket
- Finishing caps on extrusions
- Aluminium threshold with sealing gasket
- Double vertical seals
- Safe tempered glass with polished edges
- Level adjustment with wall hinges (1/2 " 12mm)
- Adjustment of the fixed panel level by the wall extrusion (1" 25mm)
- Support bar for fixed and return panels