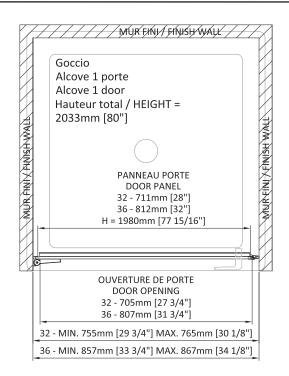

## GOCCIO

SHOWER DOOR ALCOVE 1 DOOR

Door 32" Gauche : DGC3200ASTG21 Door 32" Droite : DGC3200ASTH21 Box #1 80 1/8" x 29 3/8" x 3 2035mm x 745mm x 75mm 75 lb (34 kg)

Door 36" Gauche : DGC3600ASTG21 Door 36" Droite : DGC3600ASTH21 Box #1 80 1/8" x 33 1/25" x 3 2035mm x 850mm x 75mm 84.1 lb (38kg)

Total number of box : 1

- Very large door opening
- Exterior opening
- Reversible left or right
- Height of 80" (2033mm)
- Interior and exterior minimalist double handle in polished stainless-steel
- Fixed panel and door panel 8mm
- ZittaClean stain resistant glass treatment
- Hinges guaranteed for life
- Magnetic closing
- Fixed panel secured with a squeeze gasket
- Finishing caps on extrusions
- Aluminium threshold with sealing gasket
- Double vertical seals
- Safe tempered glass with polished edges
- Level adjustment with wall hinges (1/2 " 12mm)
- Adjustment of the fixed panel level by the wall extrusion (1" 25mm)
- Support bar for fixed and return panels

The Dimensions are subject to manufacturer's tolerance and may change without notice