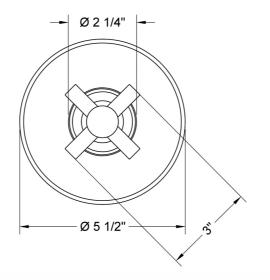

LABLE FINISHES:**

| Polished Chrome (PCH)   | Satin Chrome (SC)   | Bronze Umber (BU)    |
|-------------------------|---------------------|----------------------|
| Satin Nickel (SN)       | Pewter (PEW)        | Caramel Bronze (CB)  |
| Polished Nickel (PN)    | Antique Brass (AB)  | Antique Copper (ACU  |
| Oil-Rubbed Bronze (ORB) | Polished Brass (PB) | Polished Copper (PCU |
| Vintage Bronze (VB)     | Satin Brass (SB)    | Matte Black (MBK)    |
| Satin Gold (SG)         | Polished Gold (PG)  | Black Nickel (BKN)   |
| Bombay Gold (BG)        | Jewelers Gold (JG)  | Europa Bronze (EB)   |
| White (WH)              | Sedona Beige (SDB)  | Tristan Brass (TB)   |
| Unlacquered Brass (ULB) | Satin Cooper (SCU)  |                      |

#### **SPECIFICATION DRAWING:**

#### FRONT VIEW