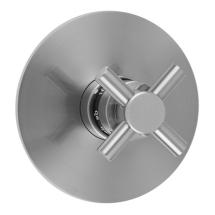

# Round Plate With Contempo Cross Trim For Thermostatic Valves (J-TH34 & J-TH12)

Model #: T530-TRIM-

## **FEATURES:**

- All brass trim
- Trim contains temperature indicator in Fahrenheit so user can set water to desired temperature with no need to adjust further
- Requires rough valve J-TH34 or J-TH12